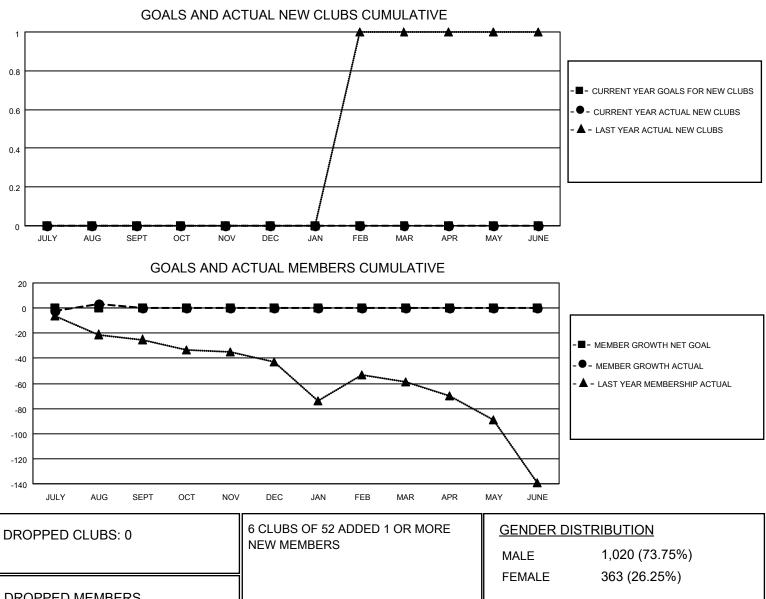

## LOCATION OHIO

District 13 OH5

Results as of: 8/31/2020

| Clubs                 |               |           |               | Members               |                        |                         |                                                    |
|-----------------------|---------------|-----------|---------------|-----------------------|------------------------|-------------------------|----------------------------------------------------|
| RESULTS FOR 2020-2021 |               |           |               | RESULTS FOR 2020-2021 |                        |                         |                                                    |
| QUARTER               | NEW CLUB GOAL | NEW CLUBS | DROPPED CLUBS | QUARTER               | BER GROWTH NET<br>GOAL | MEMBER GROWTH<br>ACTUAL | DROPPED<br>MEMBERS ACTUAL<br>(including transfers) |
| JULY/AUG/SEPT         | 0             | 0         | 0             | JULY/AUG/SEPT         | 0                      | 13                      | 9                                                  |
| OCT/NOV/DEC           | 0             | 0         | 0             | OCT/NOV/DEC           | 0                      | 0                       | 0                                                  |
| JAN/FEB/MAR           | 0             | 0         | 0             | JAN/FEB/MAR           | 0                      | 0                       | 0                                                  |
| APR/MAY/JUNE          | 0             | 0         | 0             | APR/MAY/JUNE          | 0                      | 0                       | 0                                                  |